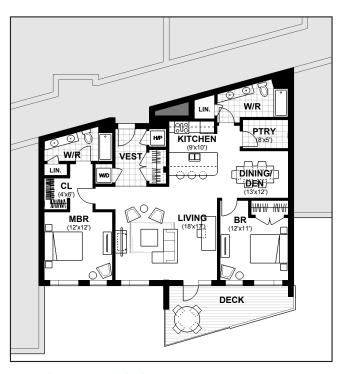

boulders."

Architect Tom McBroom, the mastermind architect of The Links at Brunello, describes it as a course that "boasts stunning vistas and is laid out on dramatic terrain that enables us to give golfers the 'wow' they are looking for."

Brunello Estates is a public course and offers golf enthusiasts the ability to purchase Brunello Advantage cards for multiple-round discounts.

The Links at Brunello is part of the Brunello Estates community, one of Halifax's newest lifestyle developments, located just 15 minutes from downtown at Exit 3 off Highway 103, and just three minutes past Bayers Lake. It offers a wide range of quality-crafted, single-family homes, townhomes, and condominiums.

### SAMPLE SUITE PLANS



#### 1-BEDROOM + DEN

Suite Size: 1,080 sq. ft. Balcony Size: 160 sq. ft.



#### 2-BEDROOM + DEN

Suite Size: 1,350 sq. ft. Balcony Size: 160 sq. ft.



#### 2-BEDROOM

Suite Size: 1,220 sq. ft. Balcony Size: 160 sq. ft.



#### 2-BEDROOM + DEN

Suite Size: 1,620 sq. ft. Balcony Size: 230 sq. ft.



# THE NINES

AT BRUNELLO