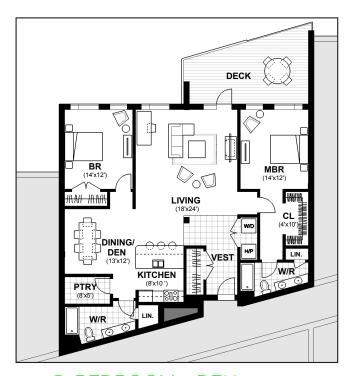

aid out on dramatic terrain that enables us to give golfers the 'wow' they are looking for."

Brunello Estates is a public course and offers golf enthusiasts the ability to purchase Brunello Advantage cards for multiple-round discounts.

The Links at Brunello is part of the Brunello Estates community, one of Halifax's newest lifestyle developments, located just 15 minutes from downtown at Exit 3 off Highway 103, and just three minutes past Bayers Lake. It offers a wide range of quality-crafted, single-family homes, townhomes, and condominiums.

### SAMPLE SUITE PLANS



#### 1-BEDROOM + DEN

Suite Size: 1,080 sq. ft. Balcony Size: 160 sq. ft.



#### 2-BEDROOM + DEN

Suite Size: 1,350 sq. ft. Balcony Size: 160 sq. ft.



#### 2-BEDROOM

Suite Size: 1,220 sq. ft. Balcony Size: 160 sq. ft.



#### 2-BEDROOM + DEN

Suite Size: 1,620 sq. ft. Balcony Size: 230 sq. ft.



# THE NINES

AT BRUNELLO