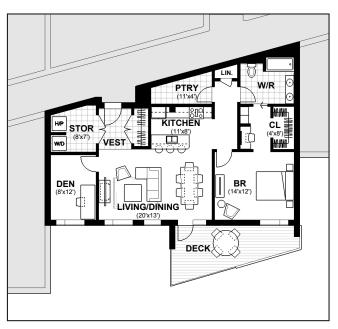

ek. "Tom McBroom's design is carved from thick forests amid gigantic granite boulders."

Architect Tom McBroom, the mastermind architect of The Links at Brunello, describes it as a course that "boasts stunning vistas and is laid out on dramatic terrain that enables us to give golfers the 'wow' they are looking for."

Brunello Estates is a public course and offers golf enthusiasts the ability to purchase Brunello Advantage cards for multiple-round discounts.

The Links at Brunello is part of the Brunello Estates community, one of Halifax's newest lifestyle developments, located just 15 minutes from downtown at Exit 3 off Highway 103, and just three minutes past Bayers Lake. It offers a wide range of quality-crafted, single-family homes, townhomes, and condominiums.

### SAMPLE SUITE PLANS



#### 1-BEDROOM + DEN

Suite Size: 1,080 sq. ft. Balcony Size: 160 sq. ft.



#### 2-BEDROOM + DEN

Suite Size: 1,350 sq. ft. Balcony Size: 160 sq. ft.



#### 2-BEDROOM

Suite Size: 1,220 sq. ft. Balcony Size: 160 sq. ft.



#### 2-BEDROOM + DEN

Suite Size: 1,620 sq. ft. Balcony Size: 230 sq. ft.



# THE NINES

AT BRUNELLO