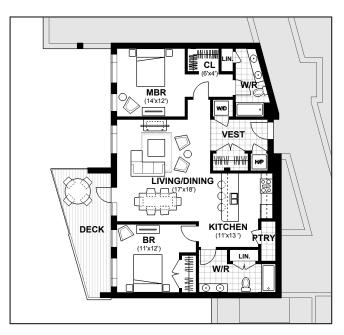

runello, describes it as a course that "boasts stunning vistas and is laid out on dramatic terrain that enables us to give golfers the 'wow' they are looking for."

Brunello Estates is a public course and offers golf enthusiasts the ability to purchase Brunello Advantage cards for multiple-round discounts.

The Links at Brunello is part of the Brunello Estates community, one of Halifax's newest lifestyle developments, located just 15 minutes from downtown at Exit 3 off Highway 103, and just three minutes past Bayers Lake. It offers a wide range of quality-crafted, single-family homes, townhomes, and condominiums.

### SAMPLE SUITE PLANS



#### 1-BEDROOM + DEN

Suite Size: 1,080 sq. ft. Balcony Size: 160 sq. ft.



#### 2-BEDROOM + DEN

Suite Size: 1,350 sq. ft. Balcony Size: 160 sq. ft.



#### 2-BEDROOM

Suite Size: 1,220 sq. ft. Balcony Size: 160 sq. ft.



#### 2-BEDROOM + DEN

Suite Size: 1,620 sq. ft. Balcony Size: 230 sq. ft.



# THE NINES

AT BRUNELLO