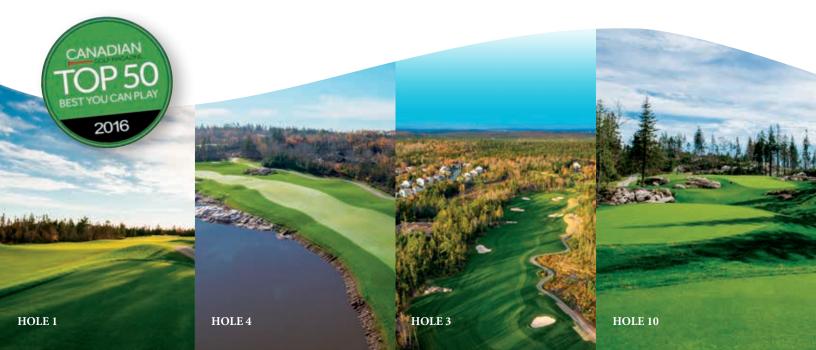

# A NON-TRADITIONAL GOLF MEMBERSHIP WITH FLEXIBILITY TO FIT YOUR LIFESTYLE

Located 15 minutes from downtown Halifax 3 minutes past Bayers Lake

any of the great courses in Canada and around the world have been designed by the legendary Tom McBroom. Tom McBroom's award-winning designs are characterized by great beauty and sensitive integration with the landscape. And that's exactly the style of **THE LINKS AT BRUNELLO**.

Memorable views have been maintained and challenging topography has been transformed into spectacular fairways. So much that The Links at Brunello was voted the 3rd Best New Golf Course in North America by Golf Digest for 2015. And Canadian Golf Magazine voted us in the Top 50 – Best You Can Play in Canada for 2016.