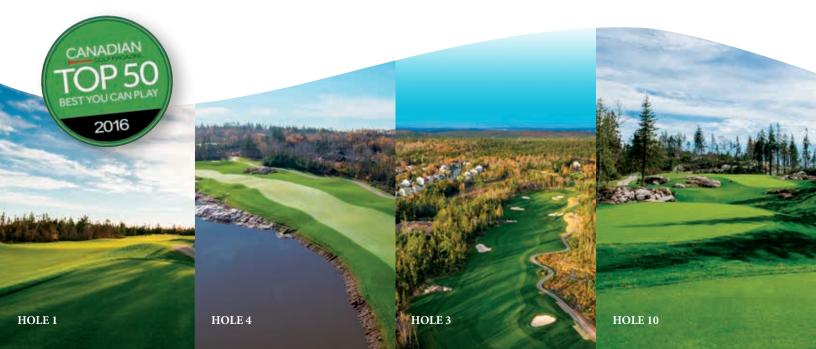

Memorable views have been maintained and challenging topography has been transformed into spectacular fairways. So much that The Links at Brunello was voted the 3rd Best New Golf Course in North America by Golf Digest for 2015. And Canadian Golf Magazine voted us in the Top 50 – Best You Can Play in Canada for 2016.